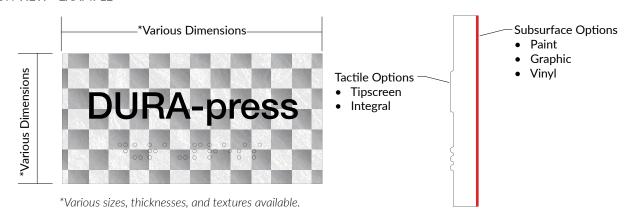

## **DURA-press**

### **SECTION VIEW - EXAMPLE\***

### **DURA-press**

CLEAR ACRYLIC; SUB-SURFACE PAINT OR VINYL TREATMENTS.

Made with colored or clear acrylic, choose from a variety of subsurface design details; digitally printed logo, text, pattern and finished on the backside with paint or vinyl.

# **DURA-press**

| MATERIAL OPTIONS             | We can use various types of tinted acrylic.  • Clear Acrylic                                                               | • Tinted Acrylic*  *Contact us to learn more                                                                     |
|------------------------------|----------------------------------------------------------------------------------------------------------------------------|------------------------------------------------------------------------------------------------------------------|
| BACKGROUND COLOR OPTIONS     | We can match a variety of colors. We spray all Matthews Paint colors. We can match any PMS, Pantone Color.                 |                                                                                                                  |
| THICKNESSES                  | 1/16", 1/8", 1/4", 3/8", 1/2", 1", 1 1/2"                                                                                  | * Contact us for other sizing options                                                                            |
| STANDARD SIZE                | 24" x 48" Maximum Dimensions.<br>For more information on ADA guidelines, ar<br>ADA sign requirements here: http://www.er   |                                                                                                                  |
| PRIMARY TEXT FINISH OPTIONS* | <ul><li>Integral</li><li>Silkscreened</li></ul>                                                                            | <ul> <li>Hot Stamp</li> <li>Subsurface Print         *Reflected in Grade II Braille</li> </ul>                   |
| SECONDARY FINISH OPTIONS*    | <ul><li>Vinyl</li><li>Digital Printed Graphic</li><li>Silkscreen</li></ul>                                                 | <ul> <li>Engraved</li> <li>Subsurface Digital Print</li> <li>Subsurface Silkscreen</li> <li>*Optional</li> </ul> |
| TEXTURE OPTIONS              | <ul> <li>Suede (Standard)</li> <li>Medium Gloss</li> <li>Stipple</li> <li>Slate</li> <li>Leather</li> <li>Linen</li> </ul> | <ul><li>Linez</li><li>Ashwood</li><li>Barnboard</li><li>Wood Essence</li><li>Granite</li></ul>                   |
| CORNER OPTIONS               | • Radius                                                                                                                   | • 90°                                                                                                            |
| EDGE OPTIONS                 | Rounded     Chamfered                                                                                                      | • 90°<br>• Beveled                                                                                               |
| EDGE FINISH                  | <ul> <li>Standard (CNC Finish)</li> <li>Painted</li> <li>Gloss (Laser Finish)</li> </ul>                                   | <ul><li>Sanded</li><li>Polished</li></ul>                                                                        |
| TO ORDER                     | Send order information with drawings to info@encompasssign.com or call our sales department at 763.253.4366.               |                                                                                                                  |
| TO SPECIFY                   | Visit www.encompasssign.com/resources/                                                                                     |                                                                                                                  |