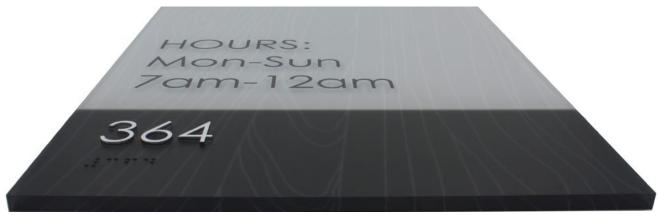

### **DURA-press**

CLEAR ACRYLIC; SUB-SURFACE PAINT OR VINYL TREATMENTS.

Made with colored or clear acrylic, choose from a variety of subsurface design details; digitally printed logo, text, pattern and finished on the backside with paint or vinyl.

# **DURA-press**

| MATERIAL OPTIONS             | We can use various types of tinted acrylic.  • Clear Acrylic                                                               | • Tinted Acrylic*  *Contact us to learn more                                                                     |
|------------------------------|----------------------------------------------------------------------------------------------------------------------------|------------------------------------------------------------------------------------------------------------------|
| BACKGROUND COLOR OPTIONS     | We can match a variety of colors. We spray all Matthews Paint colors. We can match any PMS, Pantone Color.                 |                                                                                                                  |
| THICKNESSES                  | 1/16", 1/8", 1/4", 3/8", 1/2", 1", 1 1/2"                                                                                  | * Contact us for other sizing options                                                                            |
| STANDARD SIZE                | 24" x 48" Maximum Dimensions.<br>For more information on ADA guidelines, ar<br>ADA sign requirements here: http://www.er   |                                                                                                                  |
| PRIMARY TEXT FINISH OPTIONS* | <ul><li>Integral</li><li>Silkscreened</li></ul>                                                                            | <ul> <li>Hot Stamp</li> <li>Subsurface Print         *Reflected in Grade II Braille</li> </ul>                   |
| SECONDARY FINISH OPTIONS*    | <ul><li>Vinyl</li><li>Digital Printed Graphic</li><li>Silkscreen</li></ul>                                                 | <ul> <li>Engraved</li> <li>Subsurface Digital Print</li> <li>Subsurface Silkscreen</li> <li>*Optional</li> </ul> |
| TEXTURE OPTIONS              | <ul> <li>Suede (Standard)</li> <li>Medium Gloss</li> <li>Stipple</li> <li>Slate</li> <li>Leather</li> <li>Linen</li> </ul> | <ul><li>Linez</li><li>Ashwood</li><li>Barnboard</li><li>Wood Essence</li><li>Granite</li></ul>                   |
| CORNER OPTIONS               | • Radius                                                                                                                   | • 90°                                                                                                            |
| EDGE OPTIONS                 | Rounded     Chamfered                                                                                                      | • 90°<br>• Beveled                                                                                               |
| EDGE FINISH                  | <ul> <li>Standard (CNC Finish)</li> <li>Painted</li> <li>Gloss (Laser Finish)</li> </ul>                                   | <ul><li>Sanded</li><li>Polished</li></ul>                                                                        |
| TO ORDER                     | Send order information with drawings to info@encompasssign.com or call our sales department at 763.253.4366.               |                                                                                                                  |
| TO SPECIFY                   | Visit www.encompasssign.com/resources/                                                                                     |                                                                                                                  |