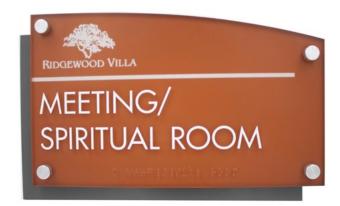

### **DURA-press**

CLEAR ACRYLIC; SUB-SURFACE PAINT OR VINYL TREATMENTS.

Made with colored or clear acrylic, choose from a variety of subsurface design details; digitally printed logo, text, pattern and finished on the backside with paint or vinyl.

Recommended Use: Institutional environments, Museums, Healthcare facilities, Donor Walls, Schools