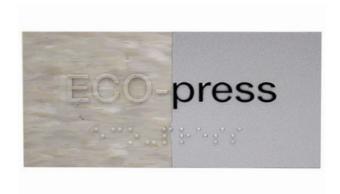

## **ECO-press**

MADE OF 100% POST-CONSUMER RECYCLED POLYMERS

Molded from 100% post-consumer recycled polymers these signs can be re-purposed with a retro-linoleum look or a top-surface paint treatment for ADA compliant signs to achieve LEED credits.