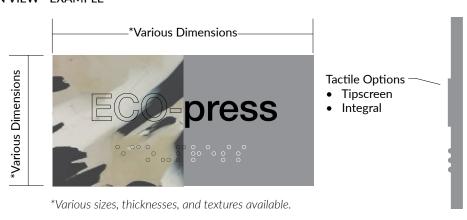

## **SECTION VIEW - EXAMPLE\***

## ECO-press

| MATERIAL OPTIONS             | 100% Recycled Post Consumer Polymers                                                                                                                                              |                                                                                                |
|------------------------------|-----------------------------------------------------------------------------------------------------------------------------------------------------------------------------------|------------------------------------------------------------------------------------------------|
| THICKNESSES                  | 1/8", 1/4"                                                                                                                                                                        | * Contact us for other sizing options                                                          |
| STANDARD SIZE                | 24" x 48" Maximum Dimensions. For more information on ADA guidelines, and acceptable standard sizing download ADA sign requirements here: http://www.encompasssign.com/resources/ |                                                                                                |
| PRIMARY TEXT FINISH OPTIONS* | Integral                                                                                                                                                                          | Hot Stamp                                                                                      |
|                              | Silkscreened                                                                                                                                                                      | *Reflected in Grade II Braille                                                                 |
| SECONDARY FINISH OPTIONS*    | <ul><li>Vinyl</li><li>Digital Printed Graphic</li></ul>                                                                                                                           | <ul><li>Engraved</li><li>Silkscreen</li><li>*Optional</li></ul>                                |
| TEXTURE OPTIONS              | <ul> <li>Suede (Standard)</li> <li>Medium Gloss</li> <li>Stipple</li> <li>Slate</li> <li>Leather</li> <li>Linen</li> </ul>                                                        | <ul><li>Linez</li><li>Ashwood</li><li>Barnboard</li><li>Wood Essence</li><li>Granite</li></ul> |
| CORNER OPTIONS               | • Radius                                                                                                                                                                          | • 90°                                                                                          |
| EDGE OPTIONS                 | <ul><li>Rounded</li><li>Chamfered</li></ul>                                                                                                                                       | • 90°                                                                                          |
| EDGE FINISH                  | Standard (CNC Finish)                                                                                                                                                             | Painted                                                                                        |