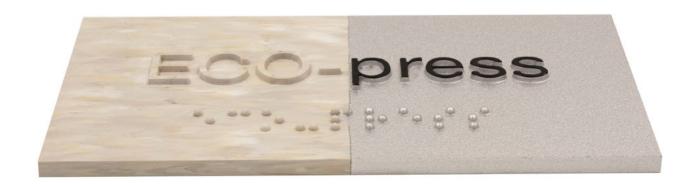

## **ECO-press**

MADE OF 100% POST-CONSUMER RECYCLED POLYMERS

Molded from 100% post-consumer recycled polymers these signs can be re-purposed with a retro-linoleum look or a top-surface paint treatment for ADA compliant signs to achieve LEED credits.