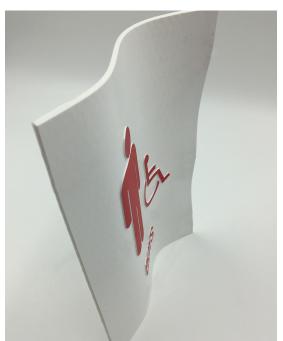

## **FLEX-press**

WHITE MATERIAL; TOP-SURFACE PAINT

Revolutionary new technology, combined with a soft-strata substrate, enables a fully-flexible ADA wall sign for dramatically curved wall spaces or regulated environments where rigid sign material is detrimental. Correctional institutions and behavioral health centers can eliminate perilous, rigid sign material in carceral spaces by utilizing FLEX-press thereby ensuring a safe environment for all while still being code compliant. Recommended Use: Institutional environments, Healthcare facilities, Schools and Correctional Facilities