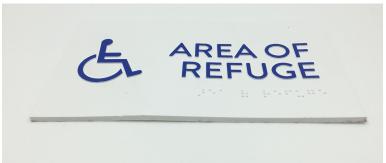

## **FLEX-press**

WHITE MATERIAL; TOP-SURFACE PAINT

Revolutionary new technology, combined with a soft-strata substrate, enables a fully-flexible ADA wall sign for dramatically curved wall spaces or regulated environments where rigid sign material is detrimental. Correctional institutions and behavioral health centers can eliminate perilous, rigid sign material in carceral spaces by utilizing FLEX-press thereby ensuring a safe environment for all while still being code compliant. Recommended Use: Institutional environments, Healthcare facilities, Schools and Correctional Facilities