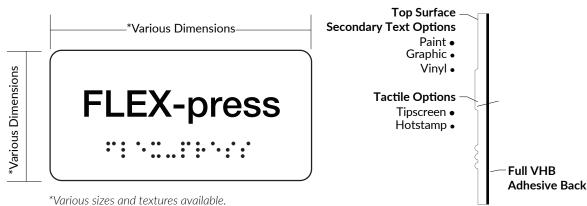

## FLEX-press

| BACKGROUND COLOR OPTIONS     | We can match a variety of colors. We spray all Matthews Paint colors. We can match any PMS, Pantone Color.                                                                        |                                                                                                |
|------------------------------|-----------------------------------------------------------------------------------------------------------------------------------------------------------------------------------|------------------------------------------------------------------------------------------------|
| THICKNESSES                  | 1/8"                                                                                                                                                                              |                                                                                                |
| STANDARD SIZE                | 24" x 24" Maximum Dimensions. For more information on ADA guidelines, and acceptable standard sizing download ADA sign requirements here: http://www.encompasssign.com/resources/ |                                                                                                |
| PRIMARY TEXT FINISH OPTIONS* | Silkscreen                                                                                                                                                                        | Hot Stamp                                                                                      |
|                              |                                                                                                                                                                                   | *Reflected in Grade II Braille                                                                 |
| SECONDARY GRAPHIC OPTIONS*   | <ul><li>Vinyl</li><li>Digital Printed Graphic</li><li>Silkscreen</li></ul>                                                                                                        |                                                                                                |
|                              |                                                                                                                                                                                   | *Optional                                                                                      |
| TEXTURE OPTIONS              | <ul><li>Suede (Standard)</li><li>Medium Gloss</li><li>Stipple</li><li>Slate</li><li>Leather</li><li>Linen</li></ul>                                                               | <ul><li>Linez</li><li>Ashwood</li><li>Barnboard</li><li>Wood Essence</li><li>Granite</li></ul> |
| CORNER OPTIONS               | • Radius                                                                                                                                                                          | • 90°                                                                                          |
| EDGE OPTIONS                 | • 90°                                                                                                                                                                             |                                                                                                |
| MOUNTING OPTIONS             | <ul> <li>Full coverage Tesa 51970 high tack adhesive tape</li> <li>for both smooth and rough surfaces</li> <li>temperature resistant</li> </ul>                                   |                                                                                                |
| FLAMMABILITY                 | <ul> <li>Inherently a self-extinguising, fire retardant<br/>material due to the abundance of chlorine in its<br/>base formulation</li> </ul>                                      |                                                                                                |
| TO ORDER                     | Send order information with drawings to info@encompasssign.com or call our sales department at 763.253.4366.                                                                      |                                                                                                |
| TO SPECIFY                   | Visit www.encompasssign.com/resources/                                                                                                                                            |                                                                                                |