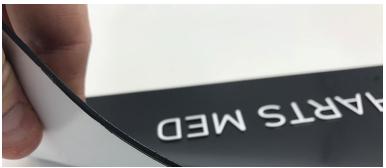

## **FLEX-press**

WHITE MATERIAL; TOP-SURFACE PAINT

Revolutionary new technology, combined with a soft-strata substrate, enables a fully-flexible ADA wall sign for dramatically curved wall spaces or regulated environments where rigid sign material is detrimental. Correctional institutions and behavioral health centers can eliminate perilous, rigid sign material in carceral spaces by utilizing FLEX-press thereby ensuring a safe environment for all while still being code compliant. Recommended Use: Institutional environments, Healthcare facilities, Schools and Correctional Facilities