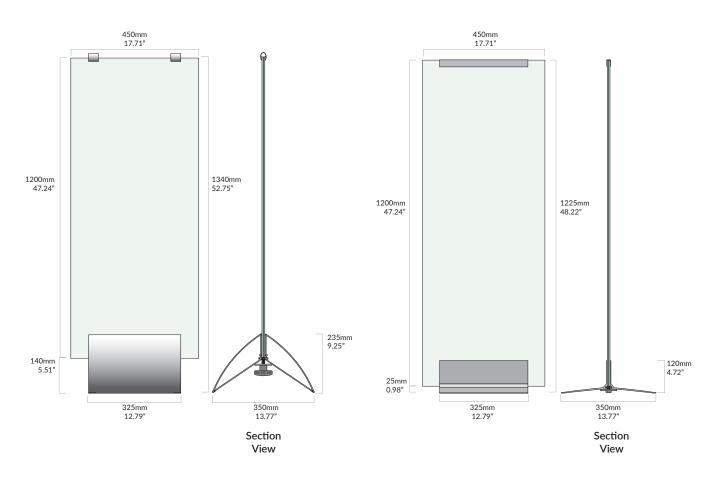

#### **FOOTPRINT AEROFOIL**

#### **FOOTPRINT LINEAR**

| SYSTEM    | PRODUCT          | IMPERIAL                 | METRIC              |
|-----------|------------------|--------------------------|---------------------|
|           |                  | h x w x d                | h x w x d           |
| FOOTPRINT | AEROFOIL         |                          |                     |
|           | Overall          | 52.75 x 17.71 x 13.77 in | 1340 x 450 x 350 mm |
|           | BASE             | 9.25 x 12.79 x 13.77 in  | 235 x 325 x 350 mm  |
|           | PANEL INSERT     | 47.24 x 17.71 in         | 1200 x 450 mm       |
|           | PANEL CLIPS (x2) | 1.25 x 1.46 x 0.43 in    | 32 x 37 x 11 mm     |
|           | LINEAR           |                          |                     |
|           | Overall          | 48.23 x 17.71 x 13.77 in | 1225 x 450 x 350 mm |
|           | BASE             | 4.72 x 12.79 x 13.77 in  | 120 x 325 x 350 mm  |
|           | PANEL INSERT     | 47.24 x 17.71 in         | 1200 x 450 mm       |
|           | PANEL CLAMP      | 1.02 x 12.79 x 0.51 in   | 26 x 325 x 13 mm    |