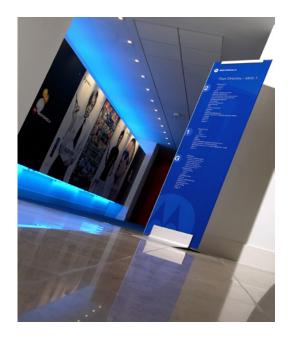

#### SOLUTIONS

FOOTPRINT is suitable for any interior signage environment. FOOTPRINT display is used extensively in exhibitions, point-of-sale and other displays such as;

- Corporate reception areas
- Conference centers
- Hotel lobbies
- Restaurants
- Museums and galleries
- Airports and retail environments