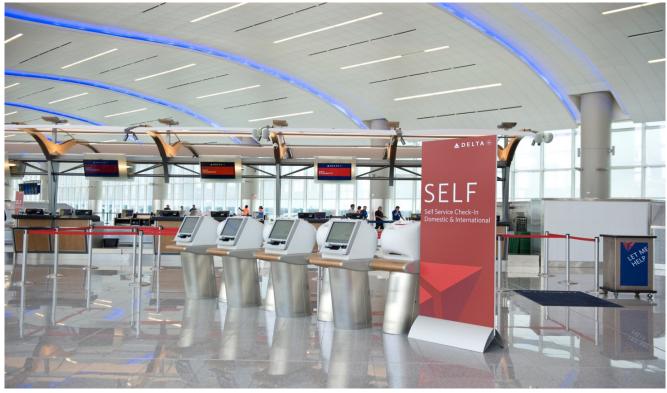

#### SOLUTIONS

FOOTPRINT is suitable for any interior signage environment. FOOTPRINT display is used extensively in exhibitions, point-of-sale and other displays such as;

- Corporate reception areas
- Conference centers
- Hotel lobbies
- Restaurants
- Museums and galleries
- Airports and retail environments