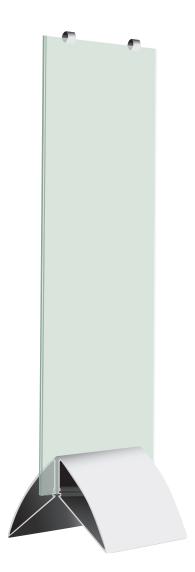

#### **FOOTPRINT LINEAR**

#### **FOOTPRINT LINEAR**

| SYSTEM    | PRODUCT          | IMPERIAL                 | METRIC              |
|-----------|------------------|--------------------------|---------------------|
|           |                  | h x w x d                | h x w x d           |
| FOOTPRINT | AEROFOIL         |                          |                     |
|           | Overall          | 52.75 x 17.71 x 13.77 in | 1340 x 450 x 350 mm |
|           | BASE             | 9.25 x 12.79 x 13.77 in  | 235 x 325 x 350 mm  |
|           | PANEL INSERT     | 47.24 x 17.71 in         | 1200 x 450 mm       |
|           | PANEL CLIPS (x2) | 1.25 x 1.46 x 0.43 in    | 32 x 37 x 11 mm     |
|           | LINEAR           |                          |                     |
|           | Overall          | 48.23 x 17.71 x 13.77 in | 1225 x 450 x 350 mm |
|           | BASE             | 4.72 x 12.79 x 13.77 in  | 120 x 325 x 350 mm  |
|           | PANEL INSERT     | 47.24 x 17.71 in         | 1200 x 450 mm       |
|           | PANEL CLAMP      | 1.02 x 12.79 x 0.51 in   | 26 x 325 x 13 mm    |