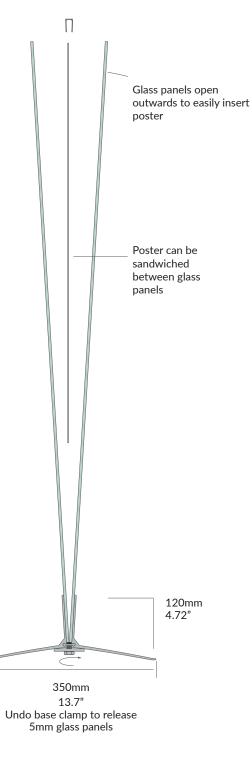

#### BASE

Bases are available at 325mm (12.79 in) wide as standard and can be made at any other size up to 1000mm (39.37 in) wide. Hinges are available in 4 different sizes, to hold 10mm (0.39 in), 12mm (0.47in), 18mm (0.71 in), and 25mm (0.98 in) thick panels. A clamp underneath the unit tighters to hold the panels in place.

Panel Clip, removes to allow opening of glass panels