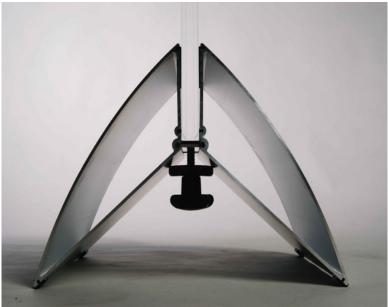

## **FOOTPRINT**







### **PROFILES**

#### **FOOTPRINT AEROFOIL**



#### **FOOTPRINT LINEAR**



#### **FOOTPRINT**

FOOTPRINT can be used for the display of posters, messages or brochures where wall-mounted information is not possible or effective. The restrained and elegant design means that attention is focused on your message and not on the product hardware. Information can be updated quickly and effortlessly using our unique paper suspension system.

#### INSTALLATION

#### **PANELS**

Seamlessly use another material like sintra, or foam board in place of glass, for temporary advertising. Panels can be decorated with vinyl graphics, silkscreen print, etching, sand-blasting or a combination of all.

#### BASE

Bases are available at 325mm (12.79 in) wide as standard and can be made at any other size