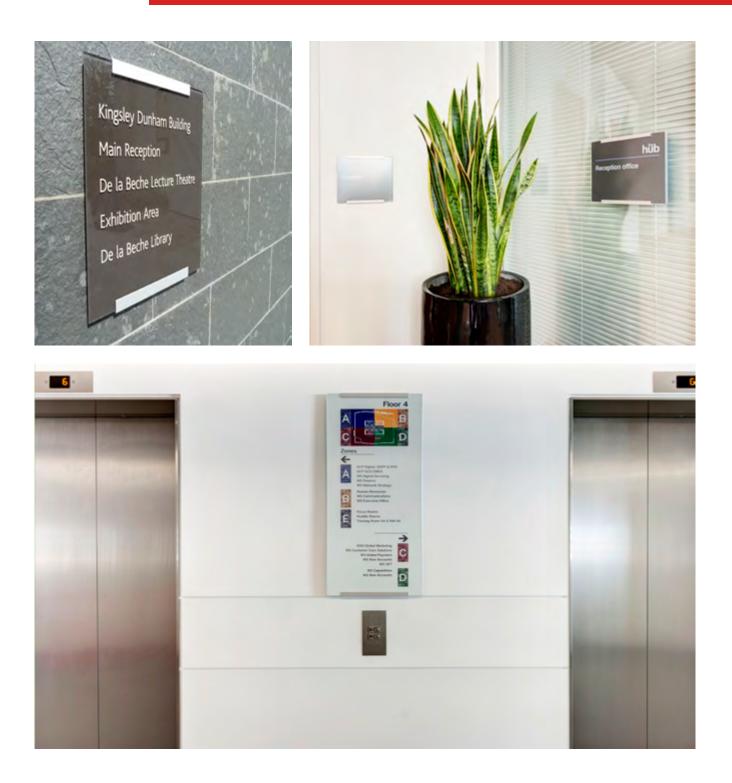

### SOLUTIONS

MONOLINE is perfect for wayfinding signage throughout a college campus, corporate campus, museum, or library. Place MONOLINE near elevators, outside of monuments, or use as a directory outside of shared office spaces.

MONOLINE is the perfect design for;

- Hospitals
- Universities
- Corporate buildings
- Libraries
- There are endless possibilities

\*Standard sizes listed above, Standard Paper sizes and custom sizes available upon request