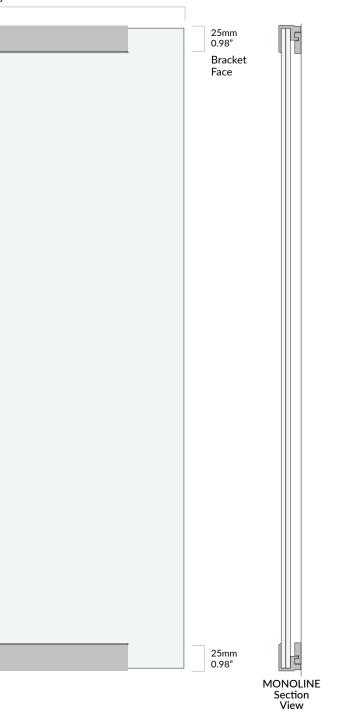

### MONOLINE 12

12mm 0.47"

> MONOLINE Section View

### MONOLINE

Effective wayfinding is about the message, not the vessel. MONOLINE is an extruded aluminum bracket, which securely holds graphic panels with only a 12mm (0.47 in) or 25mm (0.98 in) bracket face exposed.

Brackets can be manufactured in a variety of different lengths, to fit standard paper sizes up to A1 and non-standard sizes can be made upon request. Most signs will require a bracket at both the top and bottom, but signs A5 or smaller require only a bracket at the bottom. MONOLINE brackets come standard in silver anodized aluminum and can be painted to match other colors upon request.

## WORKSHOP2

Various dimensions\*

**MONOLINE 25** 

Vari