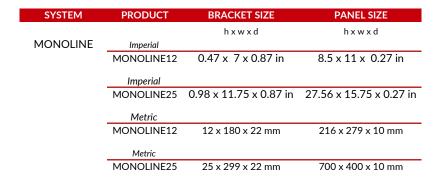

Brackets can be manufactured in a variety of different lengths, to fit standard paper sizes up to A1 and non-standard sizes can be made upon request. Most signs will require a bracket at both the top and bottom, but signs A5 or smaller require only a bracket at the bottom. MONOLINE brackets come standard in silver anodized aluminum and can be painted to match other colors upon request.

# MONOLINE

\*Insert sizes vary. Standard sizes available , custom sizes available upon request.