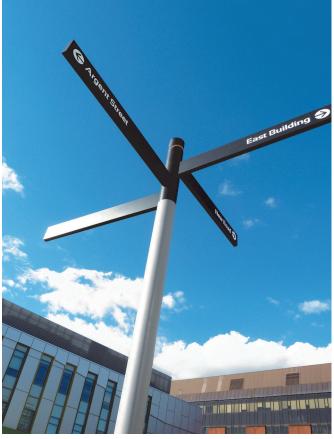

#### **ENGINEERED FOR FLEXIBILITY**

What makes OCTOPUS unique; is the octagonal telescopic spline that holds the collars in position. This can be raised or lowered to add or remove collars, without re-engineering on site. No more posts with redundant holes or drilling on site or obvious extensions or squeezing additional fingers onto existing collars. OCTOPUS posts, collars and finials are supplied finished in self-healing anodized aluminum as standard and can be painted or polyester powder coated in any MATTHEWS PAINT or PMS Pantone color.

#### **OCTOPUS**

OCTOPUS represents a new generation of fingerpost system.

Like CHAMELEON, its stable companion, OCTOPUS can be dressed up or pared down to fit into any environment. OCTOPUS is an engineered product, constructed from robust aluminum extrusions. OCTOPUS has eight fixing positions on each collar and five collars can be stacked on top of each other. This makes OCTOPUS more than flexible enough to meet any urban or campus wayfinding requirements.