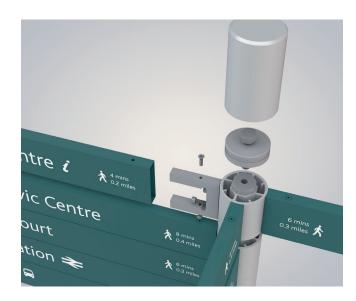

#### **STANDARD - SIGN FINGER ASSEMBLY**

#### SIGN FINGER AND FINIAL ASSEMBLY

#### M6 x 6mm, qty 4 Hex skt set screw secures finial to internal clamp plate Finial Top Collar Finial Collar M8 x 50mm M6 grub screws CSK HD Screw x 2 M6 x 6mm, qty 4 M16 x 90mm Bolt Secure Top Finial Hex skt set screw secures Collar to Finial Collar Clamp Plate finial to internal clamp plate Finial Bottom Collar M16 x 90mm, S/S bolt with M16 nylon washer and M16 anti-shake split washer secures collar Telescopic Spline adjustable to suit number of finger panels Sign Finger Collar Finger Panel Special M8 screw secures Telescopic Sign Finger Spline in position Bottom Collar Sign Post **CROSS SECTION SECTION VIEW**