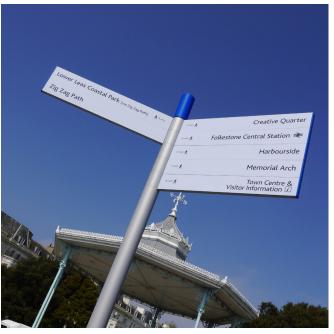

- **8 DIFFERENT DIRECTIONS**
- **5 FINGERS TALL**
- **40 DIRECTION POSSIBILITIES**

#### **OCTOPUS**

OCTOPUS represents a new generation of fingerpost system.

Like CHAMELEON, its stable companion, OCTOPUS can be dressed up or pared down to fit into any environment. OCTOPUS is an engineered product, constructed from robust aluminum extrusions. OCTOPUS has eight fixing positions on each collar and five collars can be stacked on top of each other. This makes OCTOPUS more than flexible enough to meet any urban or campus wayfinding requirements.