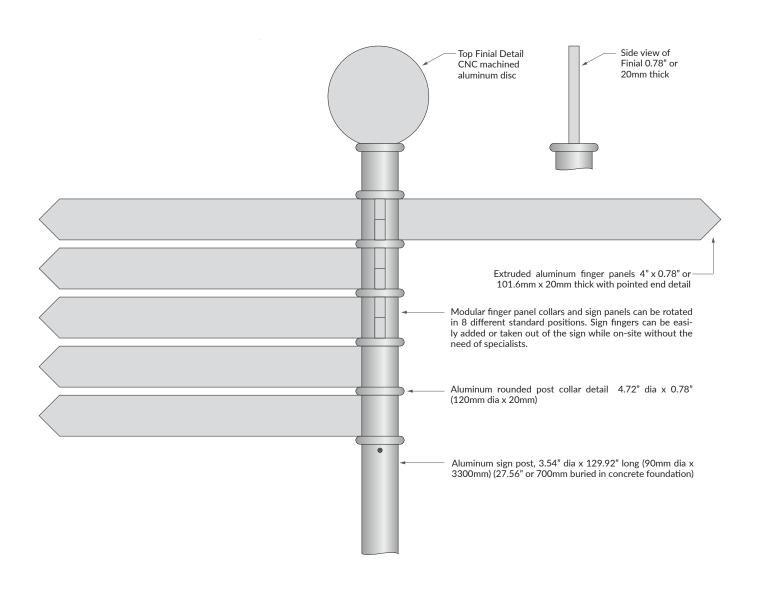

#### **ENGINEERED FOR FLEXIBILITY**

What makes OCTOPUS unique; is the octagonal telescopic spline that holds the collars in position. This can be raised or lowered to add or remove collars, without re-engineering on site. No more posts with redundant holes or drilling on site or obvious extensions or squeezing additional fingers onto existing collars. OCTOPUS posts, collars and finials are supplied finished in self-healing anodized aluminum as standard and can be painted or polyester powder coated in any MATTHEWS PAINT or PMS Pantone color.

#### **OCTOPUS**

OCTOPUS represents a new generation of fingerpost system.

Like CHAMELEON, its stable companion, OCTOPUS can be dressed up or pared down to fit into any environment. OCTOPUS is an engineered product, constructed from robust aluminum extrusions. OCTOPUS has eight fixing positions on each collar and five collars can be stacked on top of each other. This makes OCTOPUS more than flexible enough to meet any urban or campus wayfinding requirements.

#### SIGN FINGER AND FINIAL ASSEMBLY

#### M6 x 6mm, qty 4 Hex skt set screw secures finial to internal clamp plate Finial Top Collar Finial Collar M8 x 50mm M6 grub screws CSK HD Screw x 2 M6 x 6mm, qty 4 M16 x 90mm Bolt Secure Top Finial Hex skt set screw secures Collar to Finial Collar Clamp Plate finial to internal clamp plate Finial Bottom Collar M16 x 90mm, S/S bolt with M16 nylon washer and M16 anti-shake split washer secures collar Telescopic Spline adjustable to suit number of finger panels Sign Finger Collar Finger Panel Special M8 screw secures Telescopic Sign Finger Spline in position Bottom Collar Sign Post **CROSS SECTION SECTION VIEW**