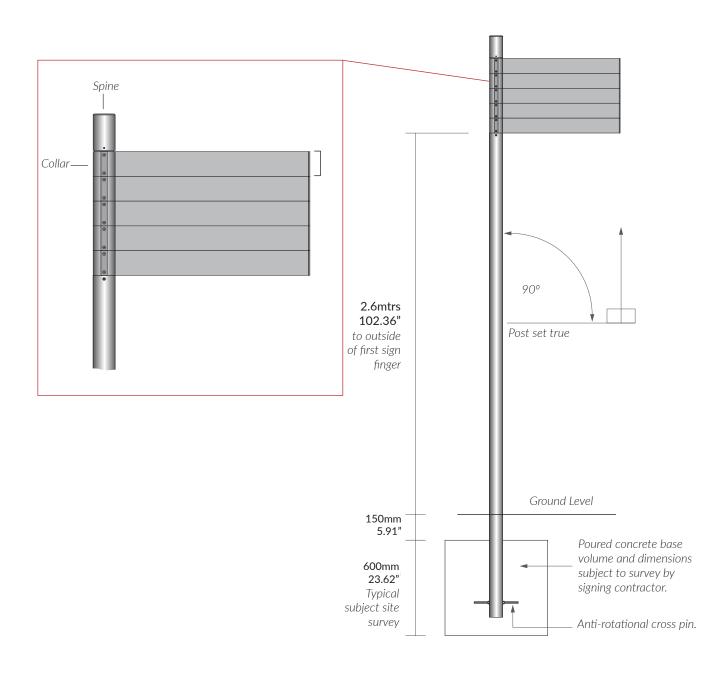

#### **STANDARD - SIGN FINGER ASSEMBLY**

#### **ENGINEERED FOR FLEXIBILITY**

What makes OCTOPUS unique; is the octagonal telescopic spline that holds the collars in position. This can be raised or lowered to add or remove collars, without re-engineering on site. No more posts with redundant holes or drilling on site or obvious extensions or squeezing additional fingers onto existing collars. OCTOPUS posts, collars and finials are supplied finished in self-healing anodized aluminum as standard and can be painted or polyester powder coated in any MATTHEWS PAINT or PMS Pantone color.

#### **OCTOPUS**

OCTOPUS represents a new generation of fingerpost system.

Like CHAMELEON, its stable companion, OCTOPUS can be dressed up or pared down to fit into any environment. OCTOPUS is an engineered product, constructed from robust aluminum extrusions. OCTOPUS has eight fixing positions on each collar and five collars can be stacked on top of each other. This makes OCTOPUS more than flexible enough to meet any urban or campus wayfinding requirements.

#### **CUSTOMIZATION**

OCTOPUS fingers are very strong box section extrusions, that can be painted or polyester powder coated in any MATTHEWS PAINT color. Graphics can be CNC cut vinyl, silkscreen printed or direct to media digital prints. OCTOPUS comes fitted with cross studs as standard, to set into a concrete footing. A footplate is also available to allow the sign to fit onto a root cage or chemical anchor bolts.