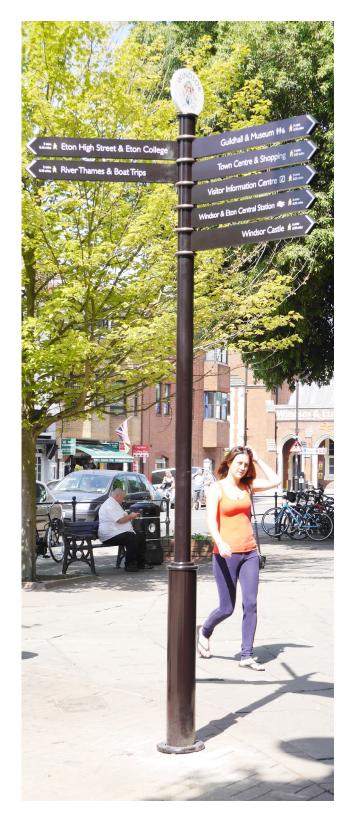

#### **OCTOPUS**

OCTOPUS represents a new generation of fingerpost system.

Like CHAMELEON, its stable companion, OCTOPUS can be dressed up or pared down to fit into any environment. OCTOPUS is an engineered product, constructed from robust aluminum extrusions. OCTOPUS has eight fixing positions on each collar and five collars can be stacked on top of each other. This makes OCTOPUS more than flexible enough to meet any urban or campus wayfinding requirements.

#### **SOLUTIONS**

OCTOPUS is suitable for many projects ranging from;

- Town centers,
- Business parks,
- Hospital or university campuses,
- Anywhere pedestrians need directions

OCTOPUS is designed to compliment the CHAMELEON monolith system to provide a complete wayfinding solution for the outside world.