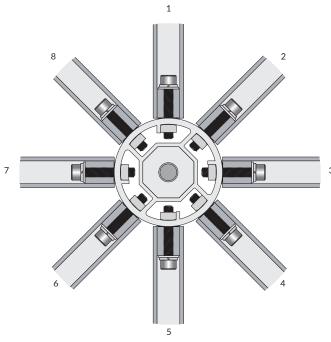

- **8 DIFFERENT DIRECTIONS**
- **5 FINGERS TALL**
- **40 DIRECTION POSSIBILITIES**

#### **OCTOPUS**

OCTOPUS represents a new generation of fingerpost system.

Like CHAMELEON, its stable companion, OCTOPUS can be dressed up or pared down to fit into any environment. OCTOPUS is an engineered product, constructed from robust aluminum extrusions. OCTOPUS has eight fixing positions on each collar and five collars can be stacked on top of each other. This makes OCTOPUS more than flexible enough to meet any urban or campus wayfinding requirements.