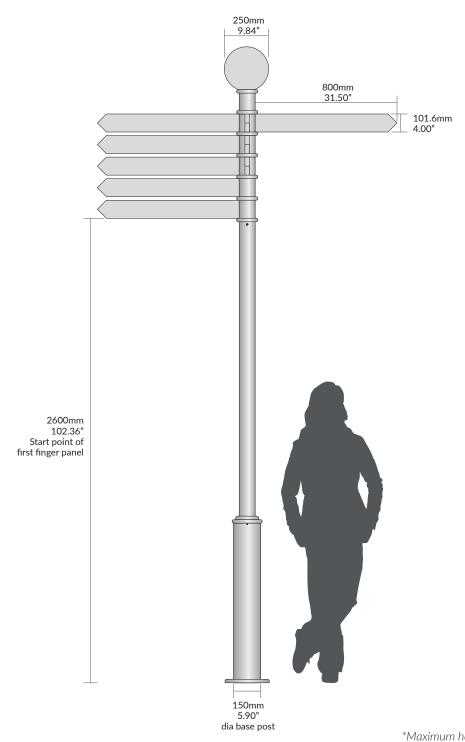

### **HERITAGE DESIGN\***

\*Maximum height 3.1mtrs or 10.17 ft \*Heritage is made to order, contact distributor for an estimate

- **8 DIFFERENT DIRECTIONS**
- **5 FINGERS TALL**
- **40 DIRECTION POSSIBILITIES**