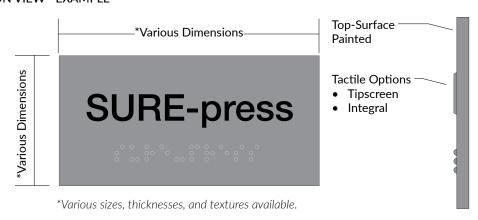

## **SECTION VIEW - EXAMPLE\***

## **SURE-press**

TOP-SURFACE PAINTED, PHOTOPOLYMER SUBSTITUTE

Thermal fusion of acrylics with Top-surface paint or high resolution graphics. A direct substitute for the ordinary, high-VOC photopolymer sign.