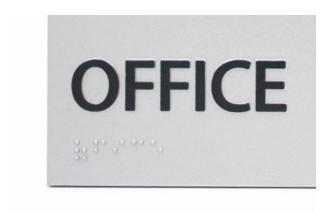

## **SURE-press**

TOP-SURFACE PAINTED, PHOTOPOLYMER SUBSTITUTE

Thermal fusion of acrylics with Top-surface paint or high resolution graphics. A direct substitute for the ordinary, high-VOC photopolymer sign.

Recommended Use: All Institutional Environments, Correction Facilities, Convention Centers...You name it!