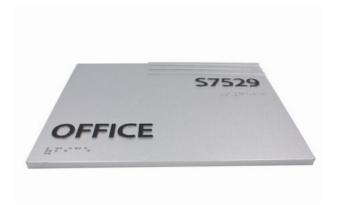

## **SURE-press**

TOP-SURFACE PAINTED, PHOTOPOLYMER SUBSTITUTE

Thermal fusion of acrylics with Top-surface paint or high resolution graphics. A direct substitute for the ordinary, high-VOC photopolymer sign.

Recommended Use: All Institutional Environments, Correction Facilities, Convention Centers...You name it!