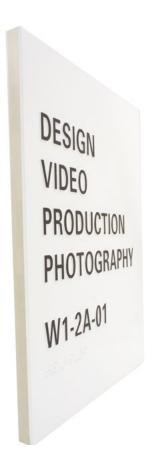

## **SURE-press**

TOP-SURFACE PAINTED, PHOTOPOLYMER SUBSTITUTE

Thermal fusion of acrylics with Top-surface paint or high resolution graphics. A direct substitute for the ordinary, high-VOC photopolymer sign.

Recommended Use: All Institutional Environments, Correction Facilities, Convention Centers...You name it!